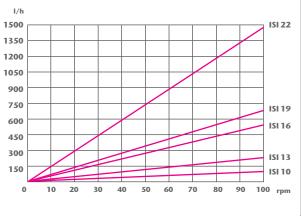

#### **Models** Model ISI 10 ISI 19 ISI 22 ISI 13 ISI 16 0.095 0.023 0.038 0.123 0.246 Capacity I/rev 3/8" 3/8" 3/4" Connection Max Pressure 8 8 2 Compression Rollers Rollers Rollers Rollers Rollers type Weight w/o drive (kg) 13 13 22 Hose material NR NR NR N/A NR NBR NBR NBR N/A NBR N/A N/A **EPDM EPDM EPDM EPDM** HYPALON HYPALON HYPALON HYPALON NR-A\* NBR-A\* NR-A\* NBR-A\* N/A N/A NR-A\* NBR-A\* NR-A\* NBR-A\* NORPRE-NORPRE-NORPRE-NORPRE-NORPRE-NE® SANTO-PRENE® **NE® NE® NE® NE**® TYGON® SANTO-PRENE® SANTO-PRENE® SANTO-PRENE® SANTO-PRENE®