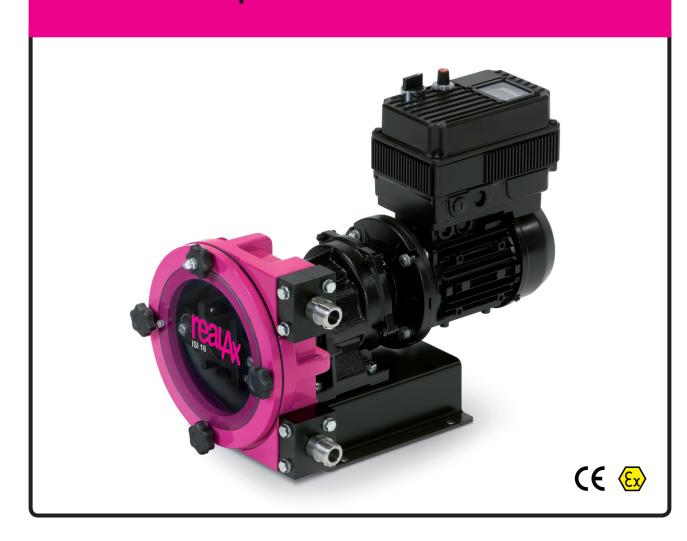

# **Геац** Ноse pumps ISI series

# **Operating principle**

Effectively a peristaltic pump is a positive displacement pump with several specific features.

The simplicity of the operating principle of the peristaltic pump brings some distinct advantages. A hose made from any of a variety of materials depending on the medium being pumped is housed in the pump body. The action of the pump rotor and its rollers compresses the hose as it moves round. The vacuum caused behind the roller sucks the fluid into the hose. Then the following roller gently pushes the fluid towards the outlet.

#### Main characteristics

- Suction lift to 9 metres
- Can run dry without damage
- Seal-less
- Reversible rotation
- Resistant to abrasion
- High dosing accuracy
- Easy and economical to maintain
- Corrosion resistant
- Silent
- · Easy to clean