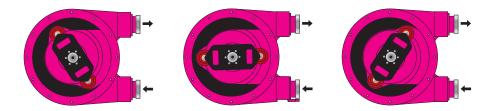

# **Operating principle**

Effectively a peristaltic pump is a positive displacement pump with several specific features.

The simplicity of the operating principle of the peristaltic pump brings some distinct advantages. A hose made from any of a variety of materials depending on the medium being pumped is housed in the pump body. The action of the pump rotor and its rollers compresses the hose as it moves round. The vacuum caused behind the roller sucks the fluid into the hose. Then the following roller gently pushes the fluid towards the outlet.